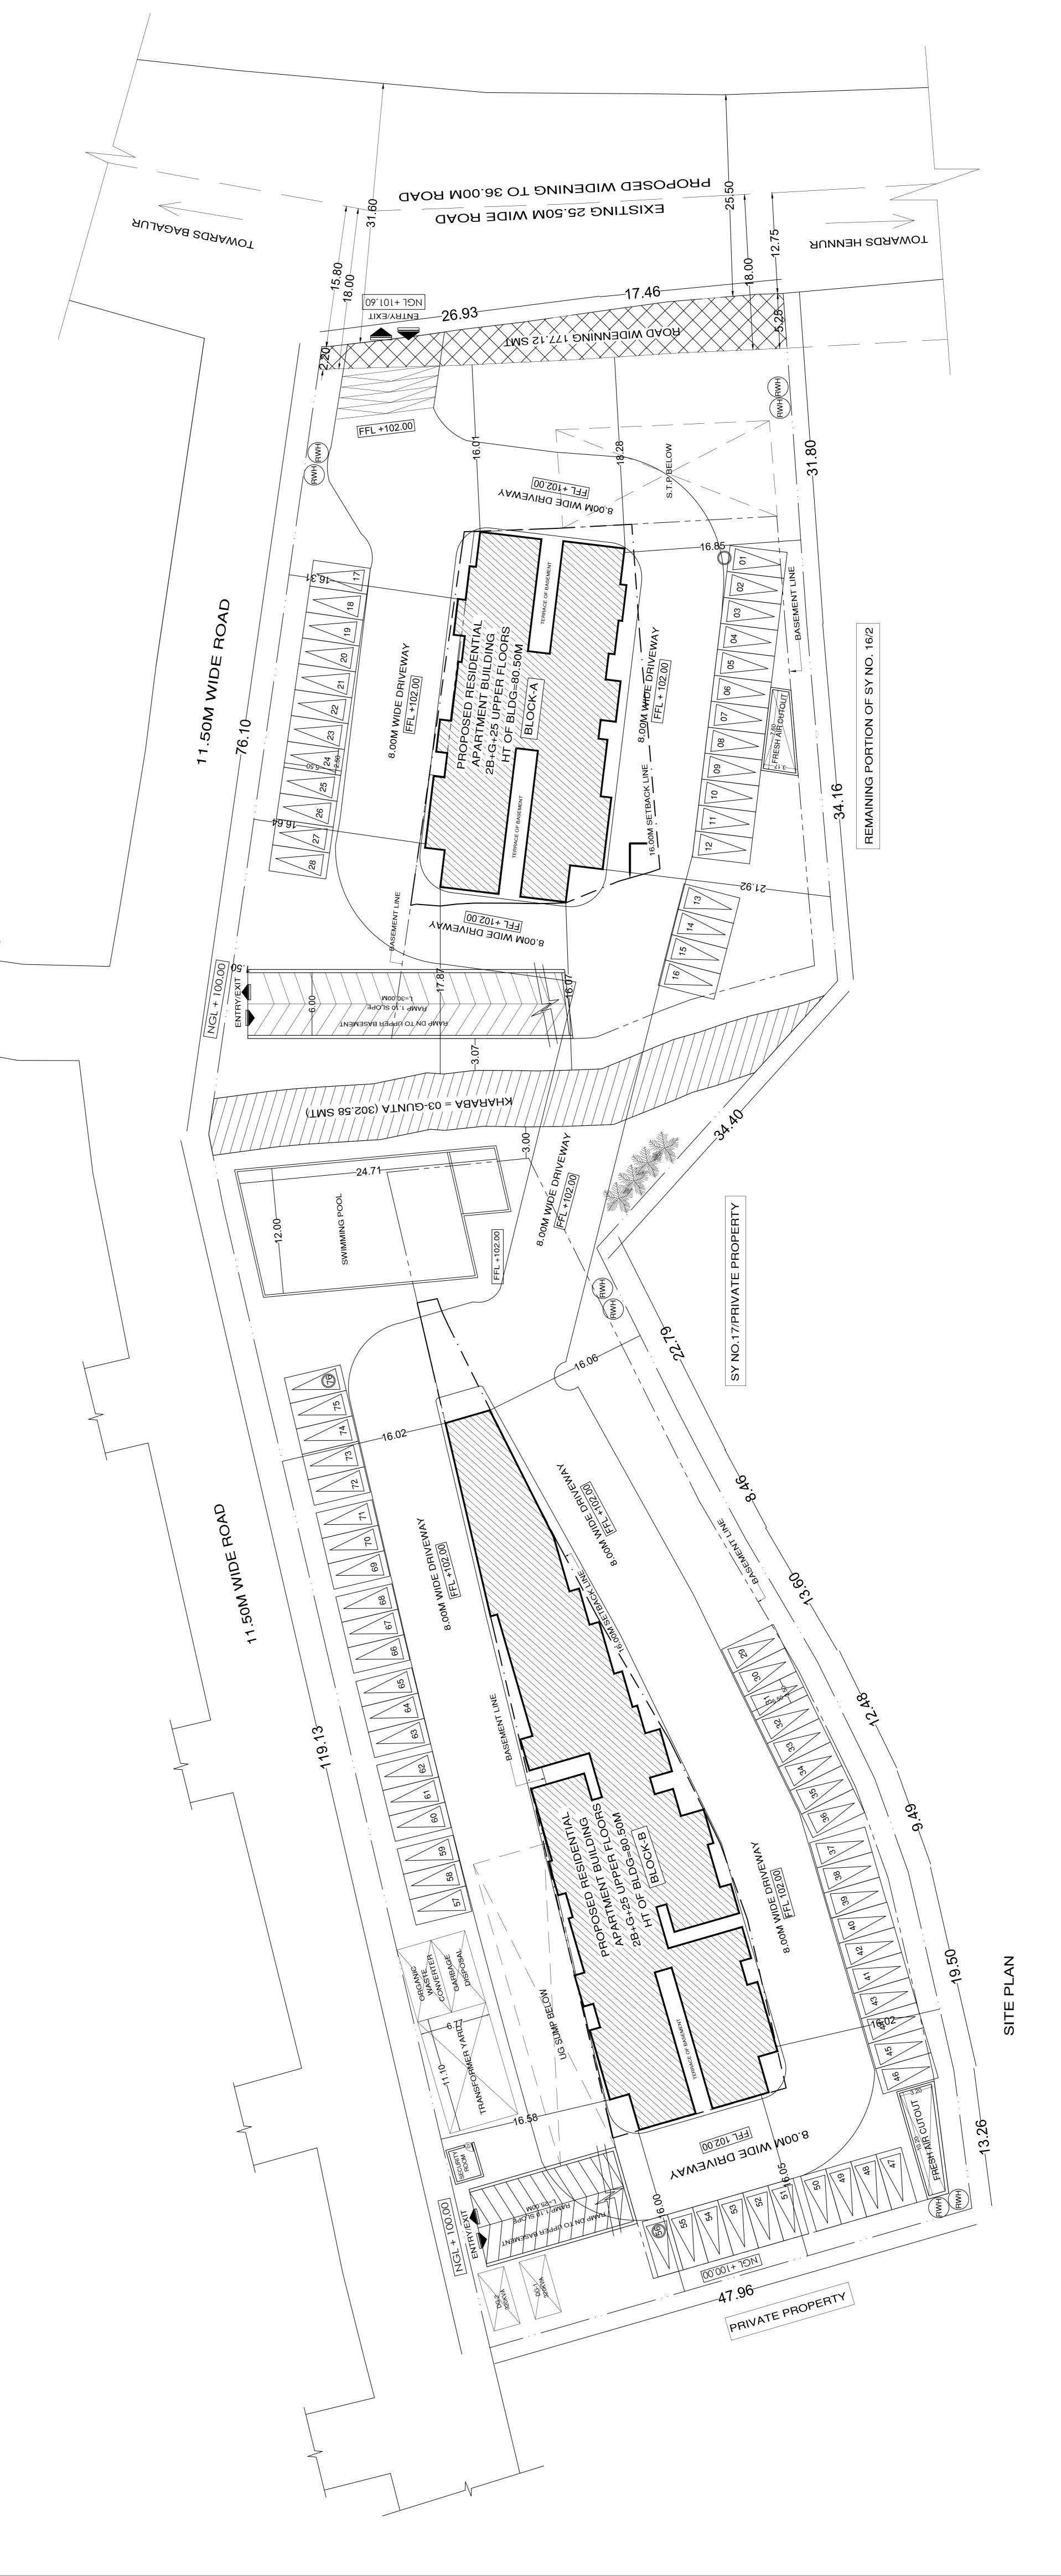

Ļ  | 9            | 08    | ï              | 12      | .l     | 15                             | N           | A (PROPOSED<br>BUILDING OF BLOCK<br>A (PROPOSED                                      |
| 53 | 5(           | 00    | ï              | 00      | ï      | ^                              | l.          | A (PROPOSED<br>BUILDING OF BLOCK<br>A)                                               |
| 5  | 9            | 08    | ï.             | 52      | 0      | ۶ı                             | ٨           | A)<br>RESIDENTIAL<br>BUILDING OF BLOCK<br>A)                                         |
|    |              |       | HEI            | UTH 6TH |        |                                | AN          | BLOCK NAME                                                                           |



| :YAANI | SCHEDNE OF JO